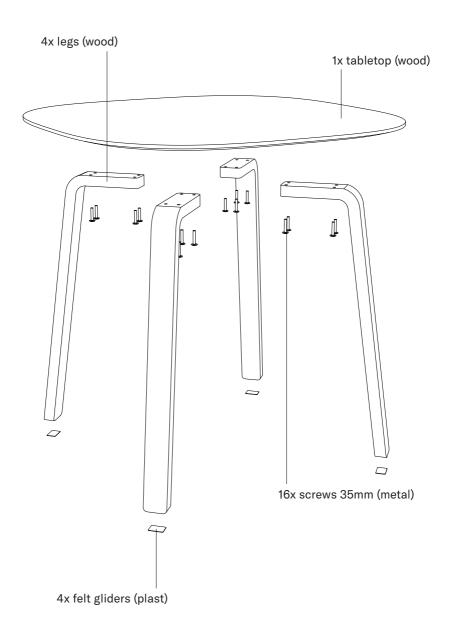

# 1x tabletop

- A 16x screws (35mm)
- B 4x felt gliders

1x Allen key (SW4)

# Important!

Place the tabletop on a blanket. Turn all screws (A) to mount the legs. Make sure the screws easily grip the thread.

If you will use the table on a hard surface (wooden floor, tile floor, etc.) you can mount the felt gliders **B** to prevent friction.