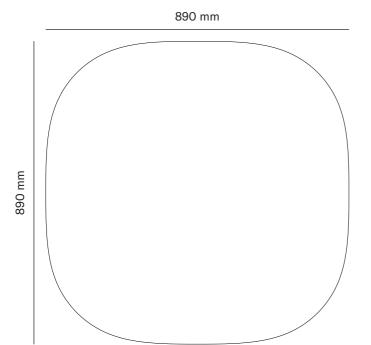

Table

**Building Instructions** 

# **Important Notice**

Only use the listed tools.
Do **not** use power tools.
Tighten in accordance with the building instructions.
Avoid over-tightening.
There is no need for strong force.



# 1x tabletop



- A 16x screws (35mm)
- B 4x felt gliders

1x Allen key (SW4)

#### **Product Information**

'T23 Turn Table' is a table designed for indoor use. The table is tested according to EN 15372 - L2.

# Weight

# **Materials**

13,5 kg

Tabletop: Plywood with laminate

Legs: Laminated veneer

Surface treatment: Water based lacquer

Fittings: Steel

### **Tests & Declarations**

The table has passed the furniture test EN 15372 - L2 The table is not treated with or containing disinfective biocides.





The mark of responsible forestry

# **Dimensions**





740 mm

# Important!

Place the tabletop on a blanket. Turn all screws (A) to mount the legs. Make sure the screws easily grip the thread.



If you will use the table on a hard surface (wooden floor, tile floor, etc.) you can mount the felt gliders **B** to prevent friction.





Enjoy your new table.

#### Additional Information

# TAKT provides an extended warranty of 5 years on 'T23 Turn Table'.

#### Warranty

TAKT provides an extended warranty of 5 years on 'T23 Turn Table'. The warranty covers breakage of components and damage occurred because of deficient craftsmanship under normal use.

The warranty shall lapse if the product shows signs of inappropriate use or other physical damage. The warranty does not cover wear or damage to gliders, surfaces and the like. In each case, TA