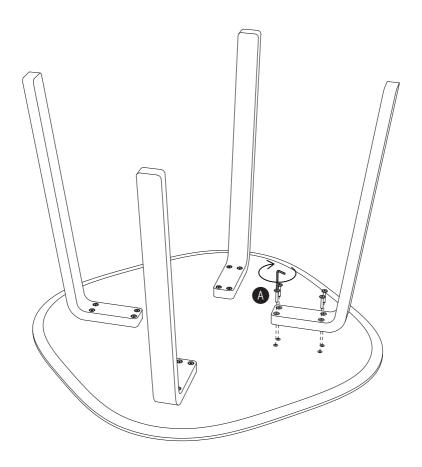

# 1x tabletop

- A 16x screws (35mm)
- B 4x felt gliders

1x Allen key (SW4)

# Important!

Place the tabletop on a blanket. Turn all screws (A) to mount the legs. Make sure the screws easily grip the thread.

If you will use the table on a hard surface (wooden floor, tile floor, etc.) you can mount the felt gliders **B** to prevent friction.