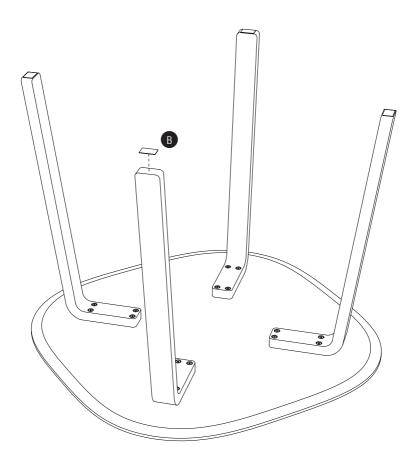

# 1x tabletop

- A 16x screws (35mm)
- B 4x felt gliders

1x Allen key (SW4)

# Important!

Place the tabletop on a blanket. Turn all screws (A) to mount the legs. Make sure the screws easily grip the thread.

If you will use the table on a hard surface (wooden floor, tile floor, etc.) you can mount the felt gliders **B** to prevent friction.