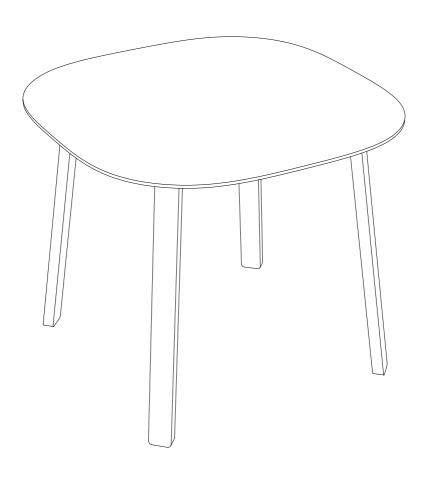

#### **Product Information**

'T23 Turn Table' is a table designed for indoor use. The table is tested according to EN 15372 - L2.