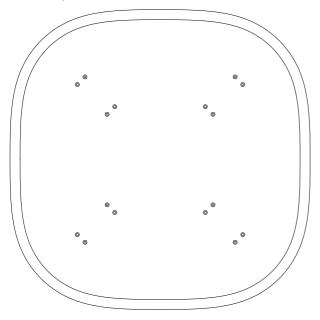

# 1x tabletop

- A 16x screws (35mm)
- B 4x felt gliders

1x Allen key (SW4)

# Important!

Place the tabletop on a blanket. Turn all screws (A) to mount the legs. Make sure the screws easily grip the thread.

If you will use the table on a hard surface (wooden floor, tile floor, etc.) you can mount the felt gliders **B** to prevent friction.