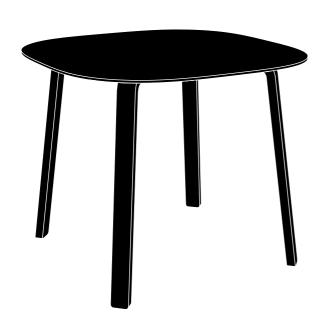

# **TAKT**

T23 Turn Table

**Building Instructions** 

#### **Product Information**

'T23 Turn Table' is a table designed for indoor use. The table is tested according to EN 15372 - L2.