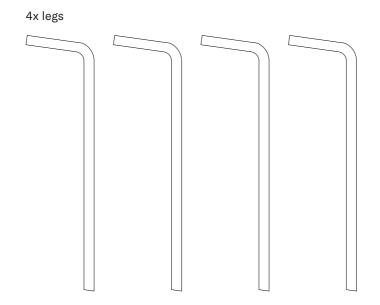

# 1x tabletop

- A 16x screws (35mm)
- B 4x felt gliders

1x Allen key (SW4)

# Important!

Place the tabletop on a blanket. Turn all screws (A) to mount the legs. Make sure the screws easily grip the thread.

If you will use the table on a hard surface (wooden floor, tile floor, etc.) you can mount the felt gliders **B** to prevent friction.